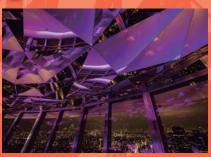

During the Top Deck Tour you'll experience Tokyo Tower's history, while riding the glass-paneled elevator up to the Top Deck that shows panoramic views of the contemporary Tokyo, once at the top, geometric mirrors and LED lights will immerse them in a futuristic atmosphere of the city. Don't miss it!

### 03/

Enjoy your time af the **Top Deck** and amaze yourself with the breathtaking views of the city. On your way down to the exit you'll be able to explore the Main Deck. Before going home don't forget to pick up yor photo card at the Photo counter (3rd floor)