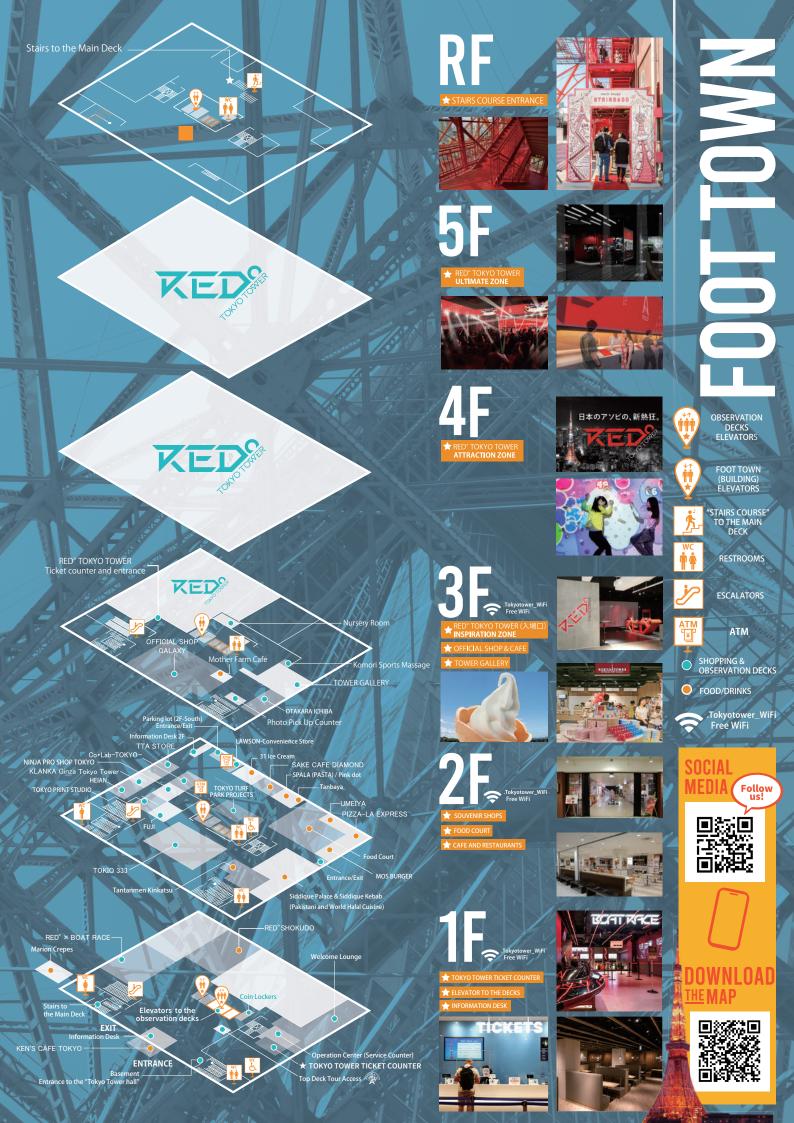

### 01/

Show your Top Deck Tour ticket Qr code for easy and preferential access at the "Foot Town" 1st floor "Main Deck"

Once you stop at the 150m Main Deck, change elevators and get acces to the elevator that gets you to the Top Deck

### 03/

Enjoy your time af the **Top Deck** and amaze yourself with the breathtaking views of the city. On your way down to the exit you'll be able to explore the Main Deck. Before going home don't forget to pick up yor photo card at the Photo counter (3rd floor)