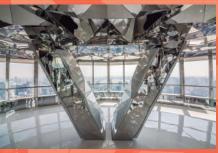

During the Top Deck Tour you'll experience Tokyo Tower's history, while riding the glass-paneled elevator up to the Top Deck that shows panoramic views of the contemporary Tokyo, once at the top, geometric mirrors and LED lights will immerse them in a futuristic atmosphere of the city. Don't miss it!