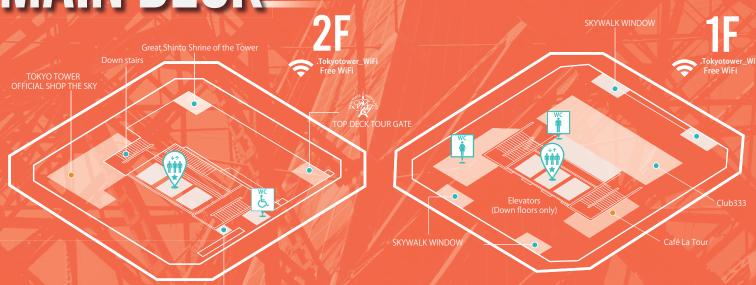

Top Deck that shows panoramic views of the contemporary Tokyo, once at the top, geometric mirrors and LED lights will immerse them in a futuristic atmosphere of the city. Don't miss it!

BOOK YOUR TICKETS HERE https://tdt.tokyotower.co.jp/en/index.html

# TOP DECK TOUR



### 01/

Show your Top Deck Tour ticket Qr code for easy and preferential access at the "Foot Town" 1st floor "Main Deck"

Once you stop at the 150m Main Deck, change elevators and get acces to the elevator that gets you to the Top Deck

### 03/

Enjoy your time af the **Top Deck** and amaze yourself with the breathtaking views of the city. On your way down to the exit you'll be able to explore the Main Deck. Before going home don't forget to pick up yor photo card at the Photo counter (3rd floor)





# MAIN DECK(150m)



## CONTACT

TOKYO TOWER 4-2-8 Shiba Koen, Minato-ku, Tokyo Tel.+81-03-3433-5111 https://www.tokyotower.co.jp/en/



@nopponotouto



@tokyotower.official



@tokyotower official



https://onlineshop.tokyotower.co.jp/